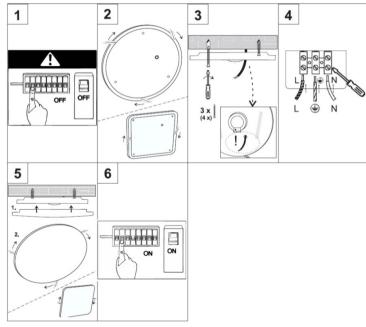

## INSTALLATION

- 1. Switch off the power supply
- 2. Open the luminaire cover by turning the three levers on the back
- Push the supply cable through the hole and screw the back cover to the wall into the pre-drilled holes with dowels
- 4. Plug in the power cable
- 5. Attach the cover and turn the levers holding the luminaire together
- 6. Switch on the power supply